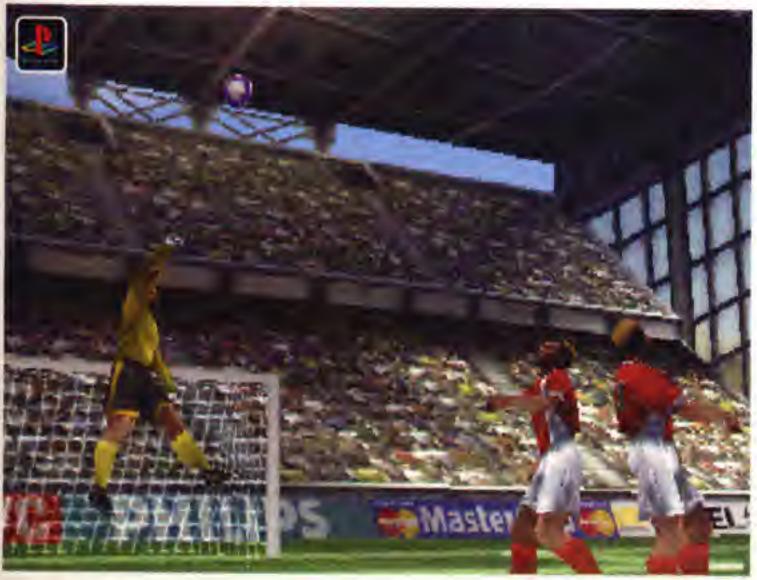

CVG: We write about games in a lot of detail, and you decide whether you want to read it all. But we will be more careful in future.

here's no doubt that FIFA is the biggest series of football games ever. The EA Sports team were at their peak when details of FIFA Soccer were first announced. They'd had huge success with titles like NHLPA Hockey, John Madden and PGA Tour Golf on the Megadrive and SNES and were widely regarded as the best sports game programmers around. That was always going to be enough to secure FIFA Soccer's huge potential. And when the game arrived in 1993, there were no disappointments. When you look back, it was a pretty flawed game but at the time, no-one had done better, certainly not on console anyway. Now, five years down the line and numerous follow ups later, the latest title is nearing completion. Will it come close to recapturing some of the old FIFA magic? Have a look at our pics and decide for yourself.

We pull out all the stops and get the lowdown on possibly the biggest football game ever! Take your seats everyone this is FIFA '99!

**ES** ROM